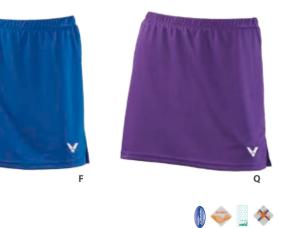

### K-3199 C/F/Q Women

| ITEM     | Knitted Skirt               |
|----------|-----------------------------|
| COLOR    | Black/ Blue /Purple         |
| SIZE     | S~3XL                       |
| MATERIAL | Skirt : 100% Polyester      |
|          | Security Pants :            |
|          | 82% Polyester + 18% Spandex |
|          |                             |