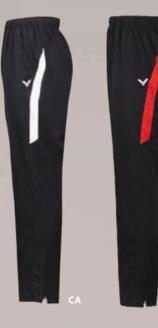

### P-4081 CA/CD

| ITEM     | Woven Trousers |
|----------|----------------|
| COLOR    |                |
| SIZE     |                |
| MATERIAL |                |
|          |                |

\*