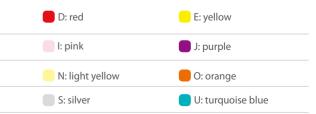

# **COLOR REFERENCE CHART**

| A: white       | B: navy        | C: black        |
|----------------|----------------|-----------------|
| F: royal blue  | G: green       | H: light grey   |
| K: dark grey   | L: cream white | M: light blue   |
| P: apple green | Q: rose-red    | R: pastel green |
| V: khaki       | W: copper      |                 |