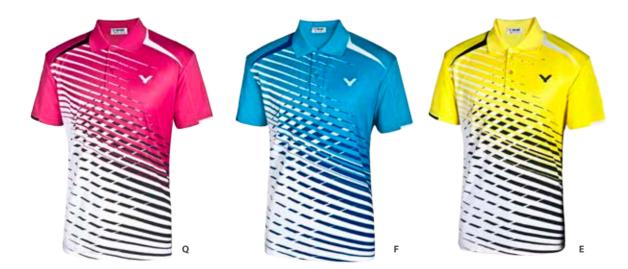

### S-4001 M/Q/E

| ITEM     | Knitted Polo                    |
|----------|---------------------------------|
| COLOR    | Hawaiian Blue/ Rose Red/ Yellow |
| SIZE     | S~3XL                           |
| MATERIAL | 100% Polyester                  |