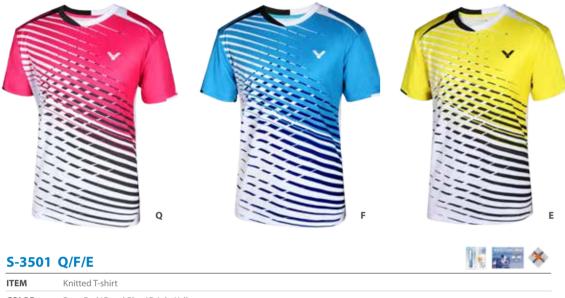

### S-3502 Q/F/E

| ITEM     | Knitted Polo                        |
|----------|-------------------------------------|
| COLOR    | Rose Red/ Royal Blue/ Bright Yellow |
| SIZE     | S~3XL                               |
| MATERIAL | 100% Polyester                      |