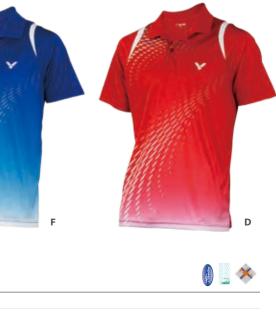

### S-4001 M/Q/E

| ITEM     | Knitted Polo                    |
|----------|---------------------------------|
| COLOR    | Hawaiian Blue/ Rose Red/ Yellow |
| SIZE     | S~3XL                           |
| MATERIAL | 100% Polyester                  |