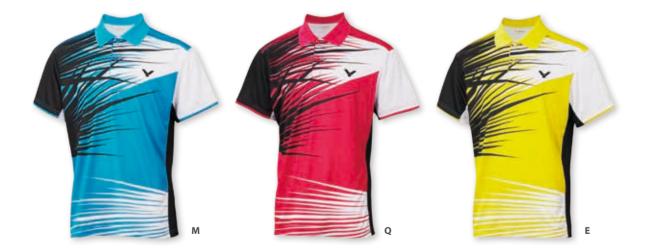

### S-4001 M/Q/E

| ITEM     | Knitted Polo                    |
|----------|---------------------------------|
| COLOR    | Hawaiian Blue/ Rose Red/ Yellow |
| SIZE     | S~3XL                           |
| MATERIAL | 100% Polyester                  |