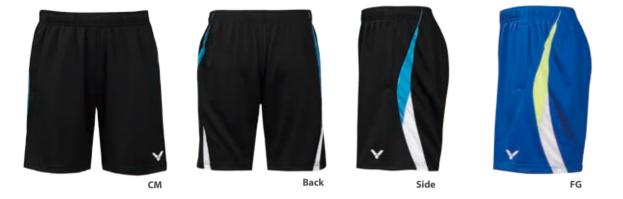

R-3096 C/K

| ITEM     | Knitted Shorts   |
|----------|------------------|
| COLOR    | Black/ Dark Grey |
| SIZE     | XS~3XL           |
| MATERIAL | 100% Polyester   |