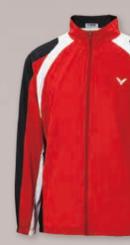

### J-4061 C/D

| ITEM     | Woven Coat |
|----------|------------|
| COLOR    |            |
| SIZE     |            |
| MATERIAL |            |
|          |            |

 COLOR
 Black/Red

 SIZE
 S~3XL

 MATERIAL
 100% Polyester