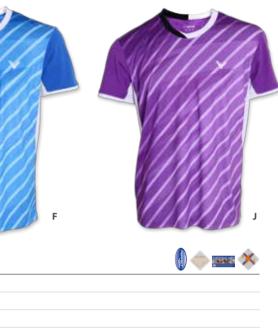

### YT-3031 E/F/J

| ITEM     | Knitted T-shirt            |
|----------|----------------------------|
| COLOR    | Yellow/ Royal Blue/ Purple |
| SIZE     | S~3XL                      |
| MATERIAL | 99% Polyester, 1% Spandex  |