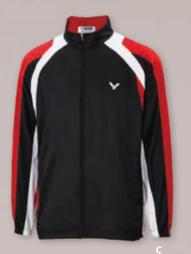

### J-4061 C/D

| ITEM     | Woven Coat |
|----------|------------|
| COLOR    |            |
| SIZE     |            |
| MATERIAL |            |
|          |            |

 COLOR
 Black/Red

 SIZE
 S~3XL

 MATERIAL
 100% Polyester