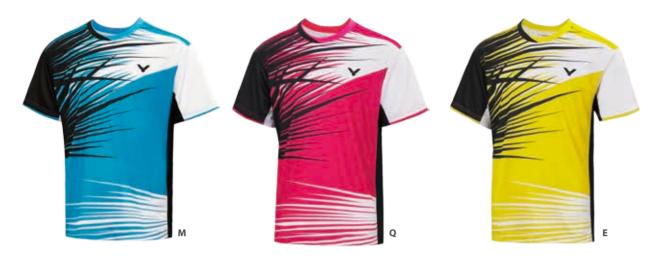

### T-4000 M/Q/E

| T-4000 M/Q/E |                                 | * |  |
|--------------|---------------------------------|---|--|
| ITEM         | Knitted T-shirt                 |   |  |
| COLOR        | Hawaiian Blue/ Rose Red/ Yellow |   |  |
| SIZE         | S~3XL                           |   |  |
| MATERIAL     | 100% Polvester                  |   |  |