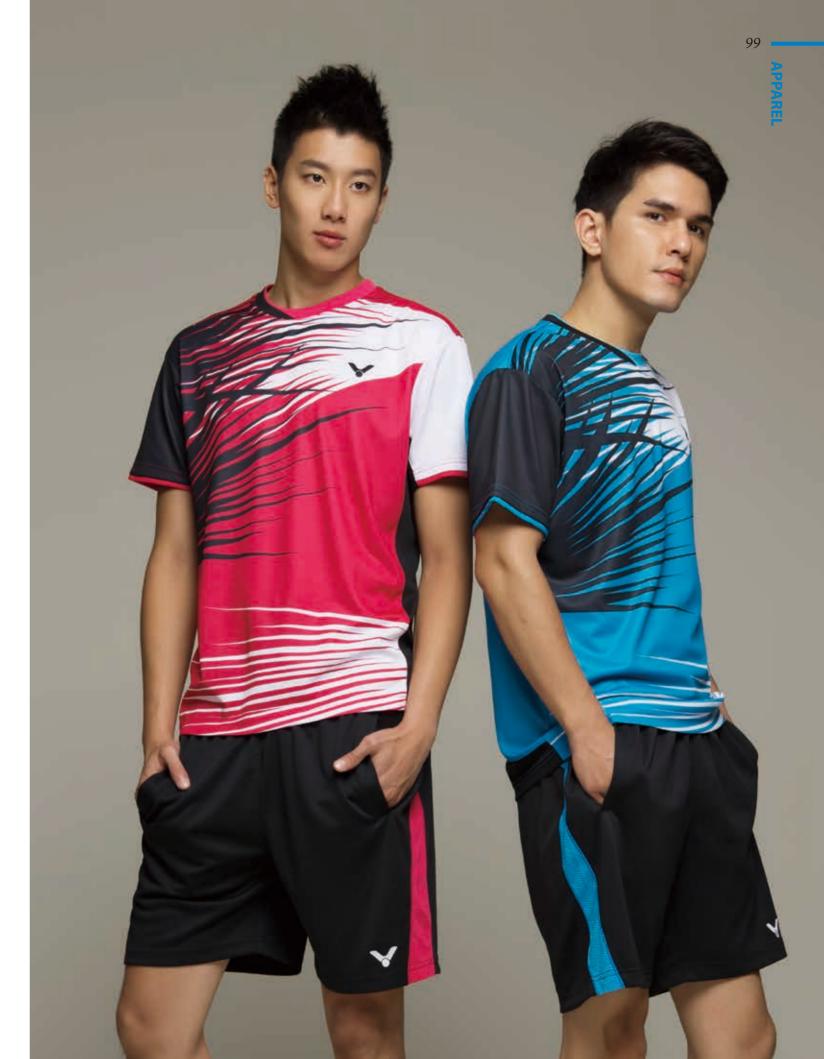

### T-4000 M/Q/E

| T-4000 M/Q/E |                                 | * |  |
|--------------|---------------------------------|---|--|
| ITEM         | Knitted T-shirt                 |   |  |
| COLOR        | Hawaiian Blue/ Rose Red/ Yellow |   |  |
| SIZE         | S~3XL                           |   |  |
| MATERIAL     | 100% Polvester                  |   |  |

### S-4001 M/Q/E

| ITEM     | Knitted Polo                    |
|----------|---------------------------------|
| COLOR    | Hawaiian Blue/ Rose Red/ Yellow |
| SIZE     | S~3XL                           |
| MATERIAL | 100% Polyester                  |