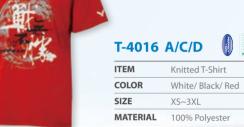

APPAREL

| T-4015   | A/C/D           |    |   | * |
|----------|-----------------|----|---|---|
| ITEM     | Knitted T-Shirt |    |   |   |
| COLOR    | White/ Black/ F | Re | d |   |
| SIZE     | XS~3XL          |    |   |   |
| MATERIAL | 100% Polyeste   | r  |   |   |