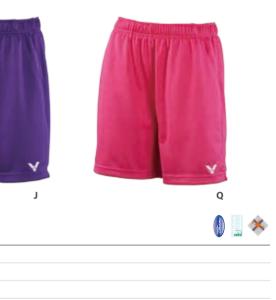

| ITEM     | Knitted Shorts                              |
|----------|---------------------------------------------|
| COLOR    | Black+Hawaiian Blue/ Blue+Fluorescent Green |
| SIZE     | XS~3XL                                      |
| MATERIAL | 100% Polyester                              |