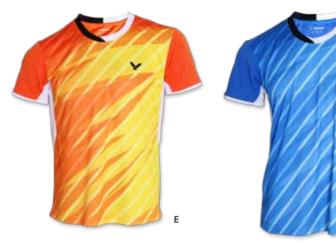

### T-4000 M/Q/E

| T-4000 M/Q/E |                                 | * |  |
|--------------|---------------------------------|---|--|
| ITEM         | Knitted T-shirt                 |   |  |
| COLOR        | Hawaiian Blue/ Rose Red/ Yellow |   |  |
| SIZE         | S~3XL                           |   |  |
| MATERIAL     | 100% Polvester                  |   |  |