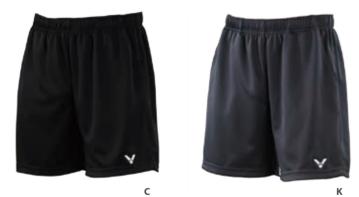

R-3096 C/K

| ITEM     | Knitted Shorts   |
|----------|------------------|
| COLOR    | Black/ Dark Grey |
| SIZE     | XS~3XL           |
| MATERIAL | 100% Polyester   |