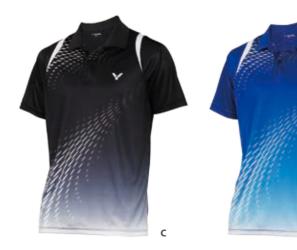

### S-3005 C/F/D

| Knitted T-Shirt        |
|------------------------|
| Black/ Royal Blue/ Red |
| XS~3XL                 |
| 100% Polyester         |
|                        |

. 🔅

0 🖉 🚸

с