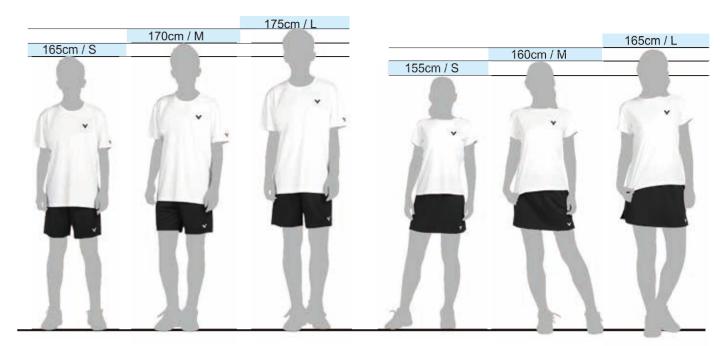

# **SIZE CHART**

| Men(Uni) |        |       |       |  |  |
|----------|--------|-------|-------|--|--|
| Size     | Height | Shirt | Pants |  |  |
|          |        | Chest | Waist |  |  |
| 2XS      | 155    | 76    | 64    |  |  |
| XS       | 160    | 80    | 68    |  |  |
| S        | 165    | 84    | 72    |  |  |
| Μ        | 170    | 88    | 76    |  |  |
| L        | 175    | 92    | 80    |  |  |
| XL       | 180    | 96    | 84    |  |  |
| 2XL      | 185    | 100   | 88    |  |  |
| 3XL      | 190    | 104   | 92    |  |  |
| 4XL      | 195    | 108   | 96    |  |  |

| Women    |        |       |           |       |           |
|----------|--------|-------|-----------|-------|-----------|
| Size Hei | Hoight | Shirt |           | Pants |           |
|          | Height | Chest | Chest2012 | Waist | Waist2012 |
| XS       | 150    | 76    | 80        | 58    | 62        |
| S        | 155    | 80    | 84        | 62    | 66        |
| Μ        | 160    | 84    | 88        | 66    | 70        |
| L        | 165    | 88    | 92        | 70    | 74        |
| XL       | 170    | 92    | 96        | 74    | 78        |
| 2XL      | 175    | 96    | 100       | 78    | 82        |
| 3XL      | 180    | 100   | 104       | 82    | 86        |

The aforementioned height and chest measurements refer to the human body measurement,